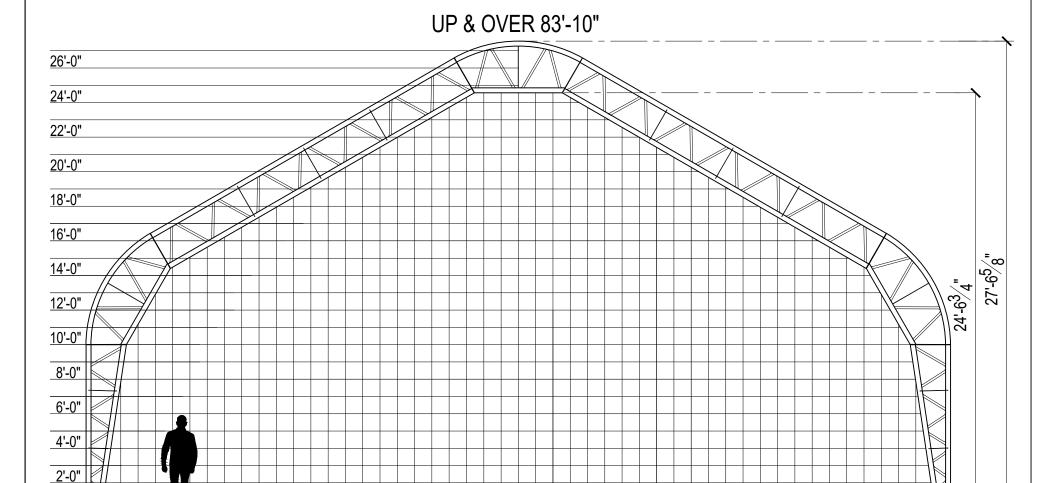

399 Ravenhurst St.
Winnipeg MB.Canada LOCATION:
R2C 5K3

PROJECT: 24' WIDE HI-PROFILE FASTCOVER

THIS DRAWING IS THE EXCLUSIVE PROPERTY OF FASTCOVER FABRIC STRUCTURES LTD. AND IS NOT TO BE DUPLICATED BY ANY MEANS WITHOUT WRITTEN PERMISSION OF FASTCOVER FABRIC STRUCTURES LTD.

| TITLE:          | GRID        |         |            |
|-----------------|-------------|---------|------------|
| BUILDING MODEL: | 24' HP WIDE | DATE: ( | 04/03/2024 |
| DRAWN BY:       | REVISION:   | DWG NO. | C1         |