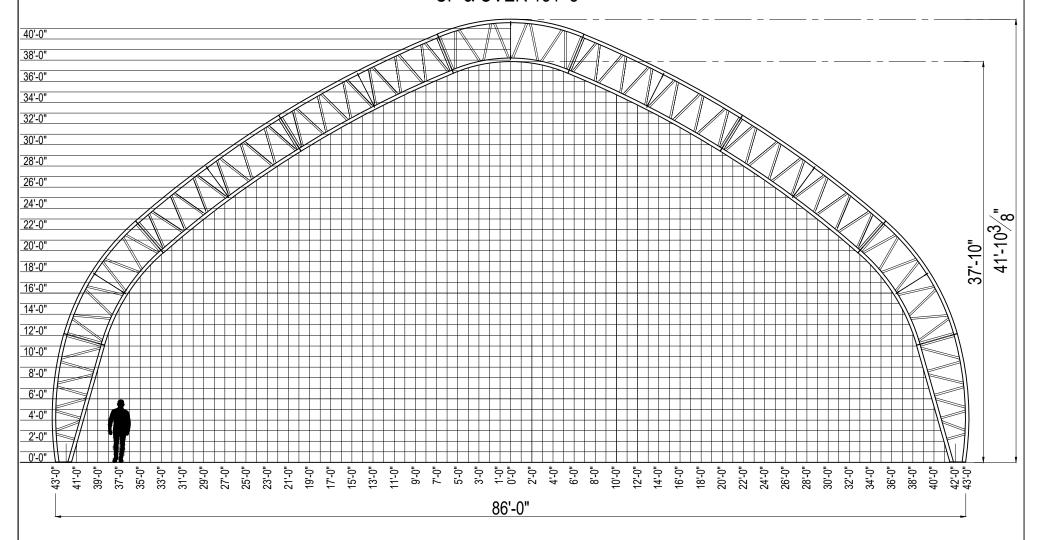

|   | PROJECT:  | 90' WIDE FASTCOVER                                                                                                                      | TITLE:          | GRID      |         |            |
|---|-----------|-----------------------------------------------------------------------------------------------------------------------------------------|-----------------|-----------|---------|------------|
| а | LOCATION: | -                                                                                                                                       | BUILDING MODEL: | 90' WIDE  | DATE:   | 04/03/2024 |
|   |           | CLUSIVE PROPERTY OF FASTCOVER FABRIC STRUCTURES LTD. AND IS NOT TO BE DUPLICATED WRITTEN PERMISSION OF FASTCOVER FABRIC STRUCTURES LTD. | DRAWN BY:       | REVISION: | DWG NO. | G1         |