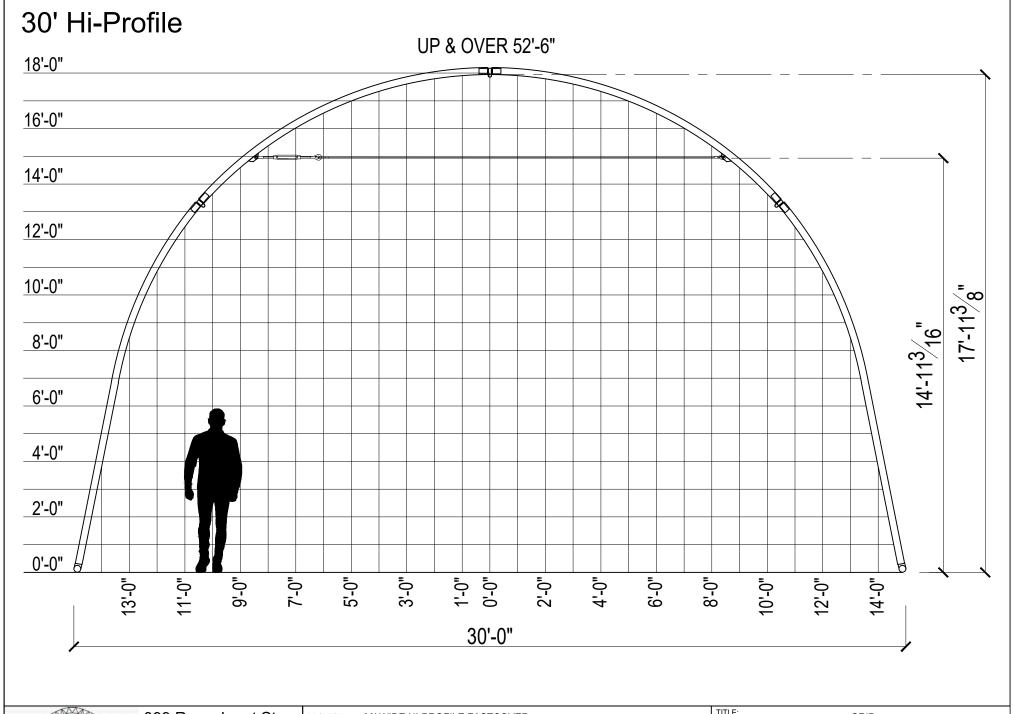

|   | PROJECT:  | 30' WIDE COMPACT FASTCOVER                                                                                                                              | Tľ |
|---|-----------|---------------------------------------------------------------------------------------------------------------------------------------------------------|----|
| ì | LOCATION: | -                                                                                                                                                       | BU |
|   |           | S THE EXCLUSIVE PROPERTY OF FASTCOVER FABRIC STRUCTURES LTD. AND IS NOT TO BE DUPLICATED VITHOUT WRITTEN PERMISSION OF FASTCOVER FABRIC STRUCTURES LTD. | DF |

| TITLE:          | GRID       |         |            |
|-----------------|------------|---------|------------|
| BUILDING MODEL: | 30' C WIDE | DATE:   | 04/03/2024 |
| DRAWN BY:       | REVISION:  | DWG NO. | G1         |