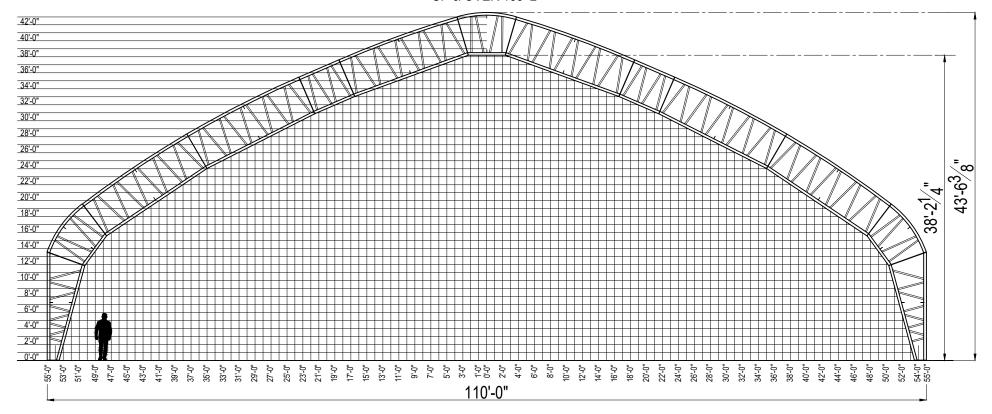

#### UP & OVER 155'-2"

| Á   | DI DA                         |
|-----|-------------------------------|
| N N | FastCover 8                   |
| 8   | HIGH QUALITY FABRIC BUILDINGS |

|   | PROJECT:  | 110' WIDE FASTCOVER                                                                                                                      | TITLE:          | GRID      |         |            |
|---|-----------|------------------------------------------------------------------------------------------------------------------------------------------|-----------------|-----------|---------|------------|
| а | LOCATION: | -                                                                                                                                        | BUILDING MODEL: | 110' WIDE | DATE:   | 04/03/2024 |
|   |           | XCLUSIVE PROPERTY OF FASTCOVER FABRIC STRUCTURES LTD. AND IS NOT TO BE DUPLICATED TWENTEN DERMISSION OF FASTCOVER FABRIC STRUCTURES LTD. | DRAWN BY:       | REVISION: | DWG NO. | G1         |