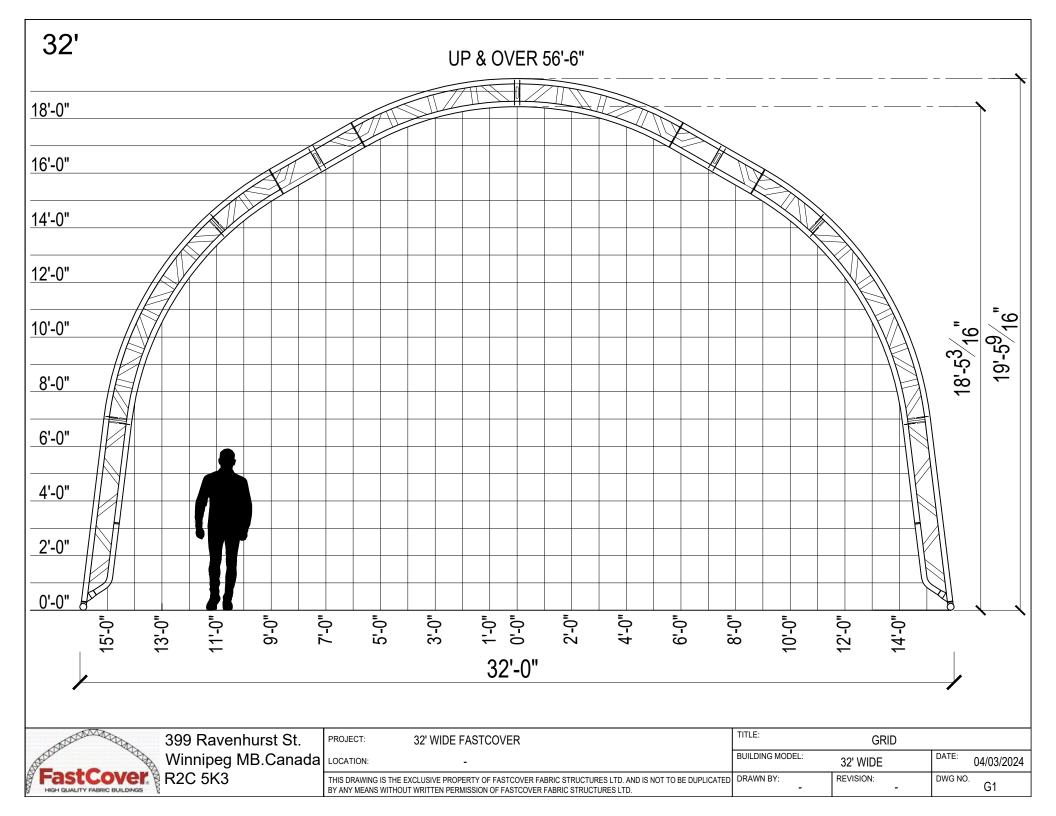

| TITLE:          | GRID       |         |            |
|-----------------|------------|---------|------------|
| BUILDING MODEL: | 30' C WIDE | DATE:   | 04/03/2024 |
| DRAWN BY:       | REVISION:  | DWG NO. | G1         |

FastCover.

|   | PROJECT:  | 30' WIDE HI-PROFILE FASTCOVER                                                                                                                            | TITLE:          | GRID        |         |            |
|---|-----------|----------------------------------------------------------------------------------------------------------------------------------------------------------|-----------------|-------------|---------|------------|
| а | LOCATION: | -                                                                                                                                                        | BUILDING MODEL: | 30' HP WIDE | DATE:   | 04/03/2024 |
|   |           | IS THE EXCLUSIVE PROPERTY OF FASTCOVER FABRIC STRUCTURES LTD. AND IS NOT TO BE DUPLICATED INTHUST WRITTEN PERMISSION OF FASTCOVER FABRIC STRUCTURES LTD. | DRAWN BY:       | REVISION:   | DWG NO. | G1         |