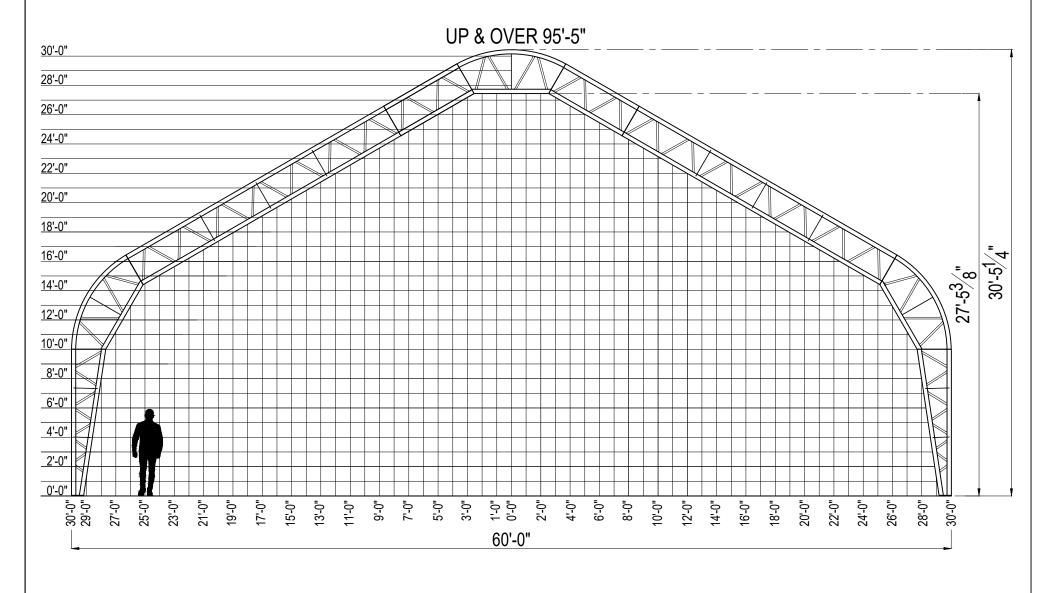

FastCover.

|   | PROJECT:  | 30' WIDE HI-PROFILE FASTCOVER                                                                                                                            | TITLE:          | GRID        |         |            |
|---|-----------|----------------------------------------------------------------------------------------------------------------------------------------------------------|-----------------|-------------|---------|------------|
| а | LOCATION: | -                                                                                                                                                        | BUILDING MODEL: | 30' HP WIDE | DATE:   | 04/03/2024 |
|   |           | IS THE EXCLUSIVE PROPERTY OF FASTCOVER FABRIC STRUCTURES LTD. AND IS NOT TO BE DUPLICATED INTHUST WRITTEN PERMISSION OF FASTCOVER FABRIC STRUCTURES LTD. | DRAWN BY:       | REVISION:   | DWG NO. | G1         |