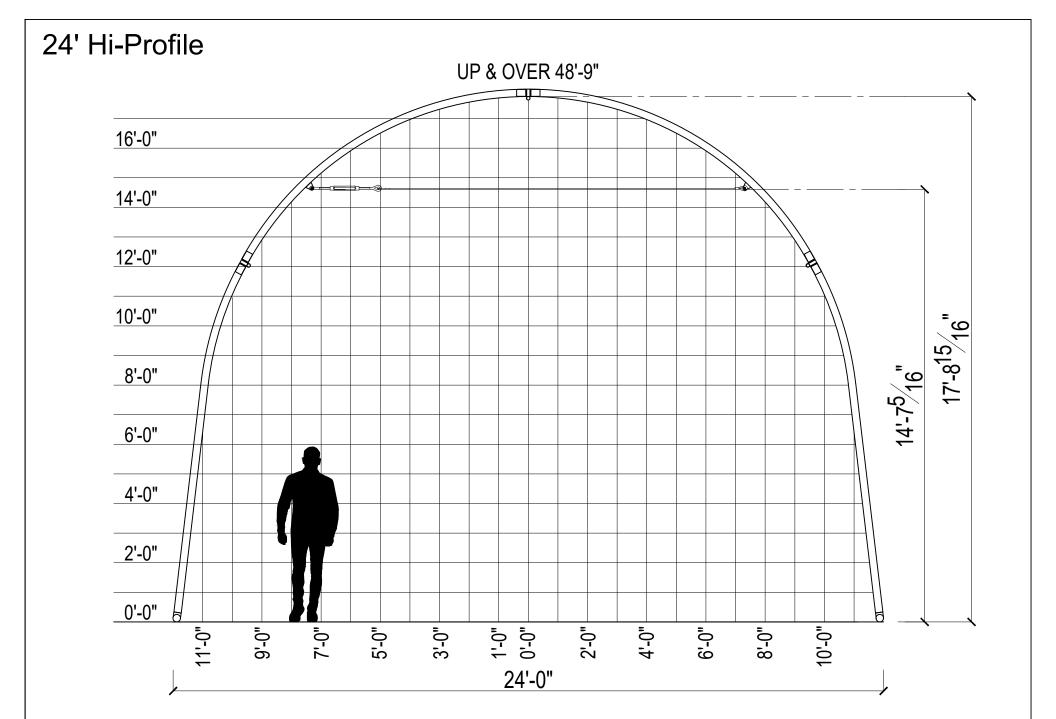

399 Ravenhurst St.
Winnipeg MB.Canada LOCATION:
R2C 5K3

PROJECT: 24' WIDE HI-PROFILE FASTCOVER

THIS DRAWING IS THE EXCLUSIVE PROPERTY OF FASTCOVER FABRIC STRUCTURES LTD. AND IS NOT TO BE DUPLICATED BY ANY MEANS WITHOUT WRITTEN PERMISSION OF FASTCOVER FABRIC STRUCTURES LTD.

| TITLE:          | GRID        |         |            |
|-----------------|-------------|---------|------------|
| BUILDING MODEL: | 24' HP WIDE | DATE: ( | 04/03/2024 |
| DRAWN BY:       | REVISION:   | DWG NO. | C1         |