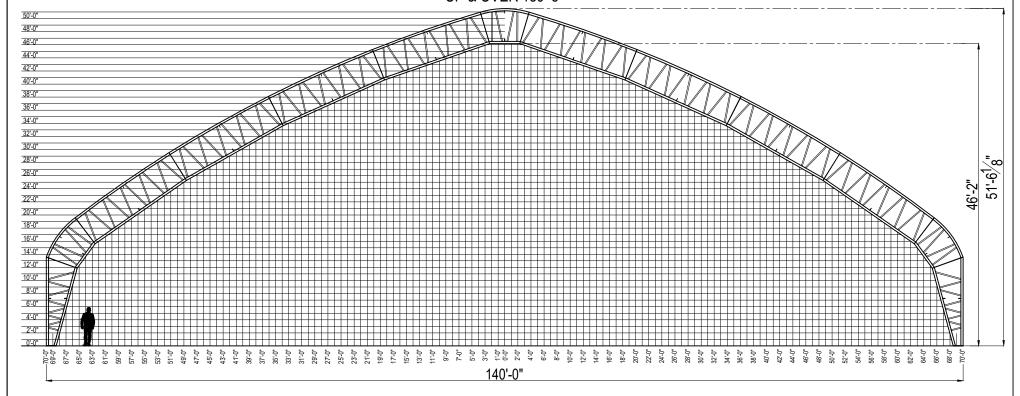

140'

|   | ADDONAL MARKET                                                                                                                                                                                                                                                                                                                                                                                                                                                                                                                                                                                                                                                                                                                                                                                                                                                                                                                                                                                                                                                                                                                                                                                                                                                                                                                                                                                                                                                                                                                                                                                                                                                                                                                                                                                                                                                                                                                                                                                                                                                                                                                |   |
|---|-------------------------------------------------------------------------------------------------------------------------------------------------------------------------------------------------------------------------------------------------------------------------------------------------------------------------------------------------------------------------------------------------------------------------------------------------------------------------------------------------------------------------------------------------------------------------------------------------------------------------------------------------------------------------------------------------------------------------------------------------------------------------------------------------------------------------------------------------------------------------------------------------------------------------------------------------------------------------------------------------------------------------------------------------------------------------------------------------------------------------------------------------------------------------------------------------------------------------------------------------------------------------------------------------------------------------------------------------------------------------------------------------------------------------------------------------------------------------------------------------------------------------------------------------------------------------------------------------------------------------------------------------------------------------------------------------------------------------------------------------------------------------------------------------------------------------------------------------------------------------------------------------------------------------------------------------------------------------------------------------------------------------------------------------------------------------------------------------------------------------------|---|
| A | SOOT TO THE STATE OF THE STATE |   |
|   | FastCover.                                                                                                                                                                                                                                                                                                                                                                                                                                                                                                                                                                                                                                                                                                                                                                                                                                                                                                                                                                                                                                                                                                                                                                                                                                                                                                                                                                                                                                                                                                                                                                                                                                                                                                                                                                                                                                                                                                                                                                                                                                                                                                                    | 2 |
| Ø | HIGH QUALITY FABRIC BUILDINGS                                                                                                                                                                                                                                                                                                                                                                                                                                                                                                                                                                                                                                                                                                                                                                                                                                                                                                                                                                                                                                                                                                                                                                                                                                                                                                                                                                                                                                                                                                                                                                                                                                                                                                                                                                                                                                                                                                                                                                                                                                                                                                 | Š |

|   | PROJECT:  | 140' WIDE FASTCOVER                                                                                                                       | TITLE: GRID     |           |         |            |
|---|-----------|-------------------------------------------------------------------------------------------------------------------------------------------|-----------------|-----------|---------|------------|
| а | LOCATION: | -                                                                                                                                         | BUILDING MODEL: | 140' WIDE | DATE:   | 04/03/2024 |
|   |           | XCLUSIVE PROPERTY OF FASTCOVER FABRIC STRUCTURES LTD. AND IS NOT TO BE DUPLICATED TWRITTEN PERMISSION OF FASTCOVER FABRIC STRUCTURES LTD. | DRAWN BY:       | REVISION: | DWG NO. | G1         |