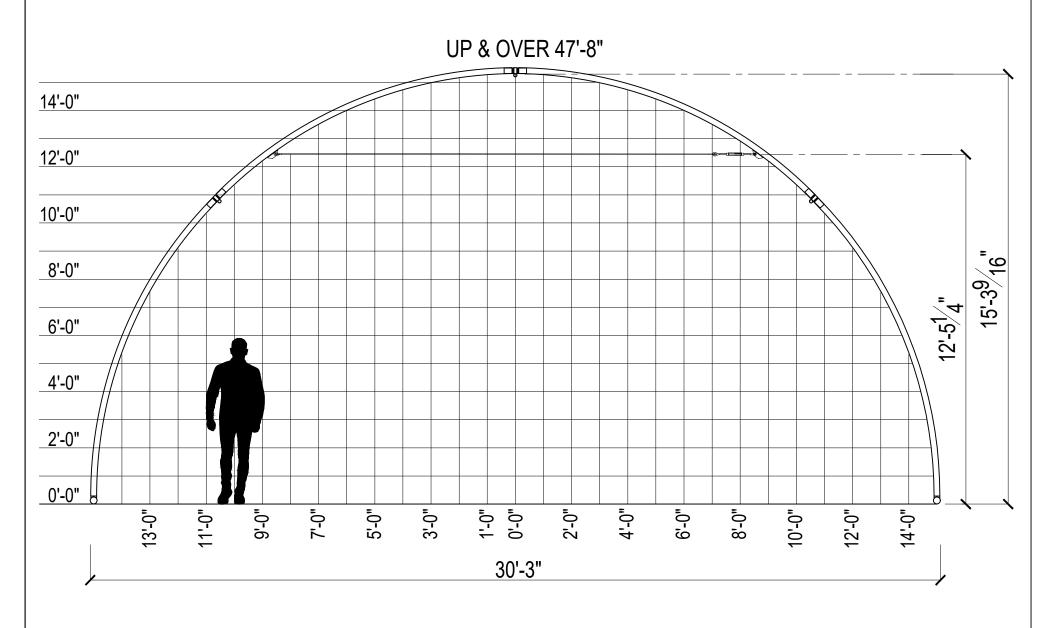

|   | PROJECT:  | 30' WIDE COMPACT FASTCOVER                                                                                                                              | Tľ |
|---|-----------|---------------------------------------------------------------------------------------------------------------------------------------------------------|----|
| ì | LOCATION: | -                                                                                                                                                       | BU |
|   |           | S THE EXCLUSIVE PROPERTY OF FASTCOVER FABRIC STRUCTURES LTD. AND IS NOT TO BE DUPLICATED VITHOUT WRITTEN PERMISSION OF FASTCOVER FABRIC STRUCTURES LTD. | DF |

| TITLE:          | GRID       |         |            |
|-----------------|------------|---------|------------|
| BUILDING MODEL: | 30' C WIDE | DATE:   | 04/03/2024 |
| DRAWN BY:       | REVISION:  | DWG NO. | G1         |