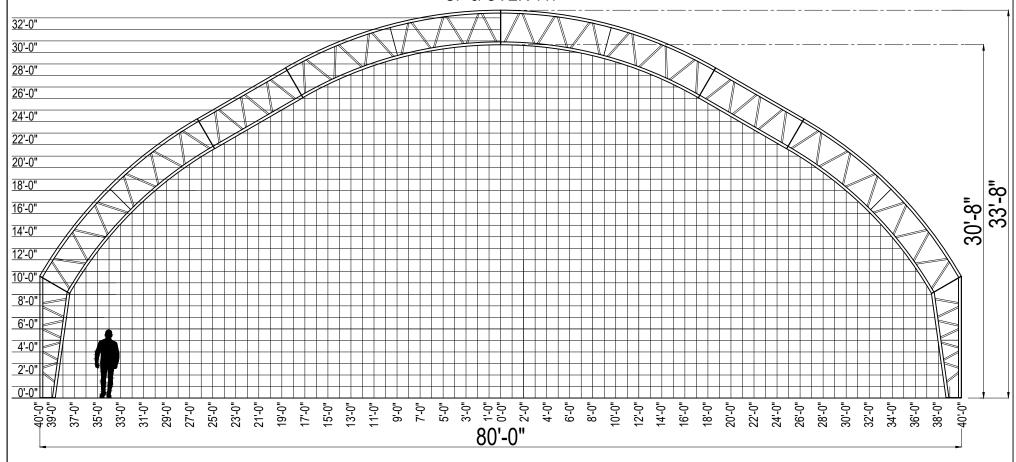

|    | PROJECT:  | 86' WIDE FASTCOVER                                                                                                                         | TITLE:          | GRID      |         |            |
|----|-----------|--------------------------------------------------------------------------------------------------------------------------------------------|-----------------|-----------|---------|------------|
| la | LOCATION: | -                                                                                                                                          | BUILDING MODEL: | 86' WIDE  | DATE:   | 04/03/2024 |
|    |           | CLUSIVE PROPERTY OF FASTCOVER FABRIC STRUCTURES LTD. AND IS NOT TO BE DUPLICATED<br>WRITTEN PERMISSION OF FASTCOVER FABRIC STRUCTURES LTD. | DRAWN BY:       | REVISION: | DWG NO. | G1         |