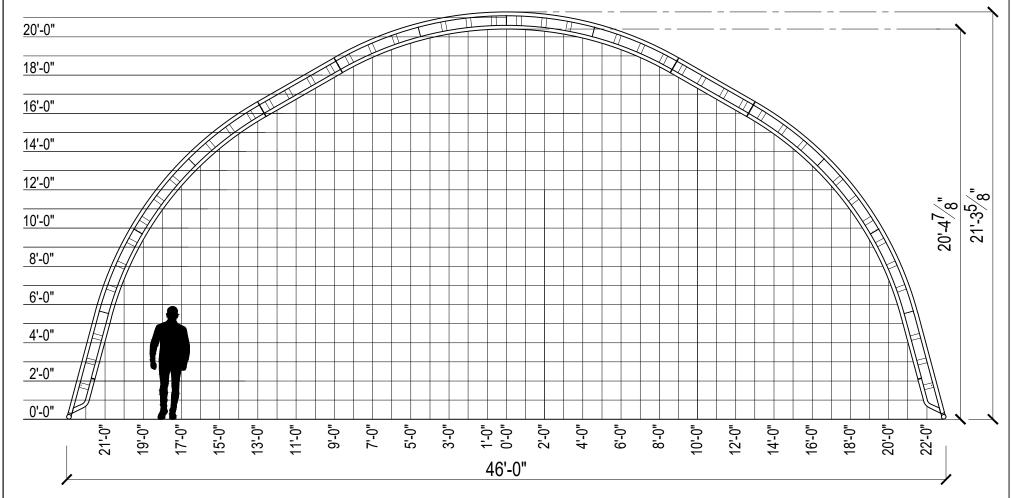

|   | PROJECT:  | 72' WIDE FASTCOVER                                                                                                                      | TITLE:          | GRID      |       |
|---|-----------|-----------------------------------------------------------------------------------------------------------------------------------------|-----------------|-----------|-------|
| 3 | LOCATION: | -                                                                                                                                       | BUILDING MODEL: | 72' WIDE  | DATE: |
|   |           | CLUSIVE PROPERTY OF FASTCOVER FABRIC STRUCTURES LTD. AND IS NOT TO BE DUPLICATED WRITTEN PERMISSION OF FASTCOVER FABRIC STRUCTURES LTD. | DRAWN BY:       | REVISION: | DWG N |