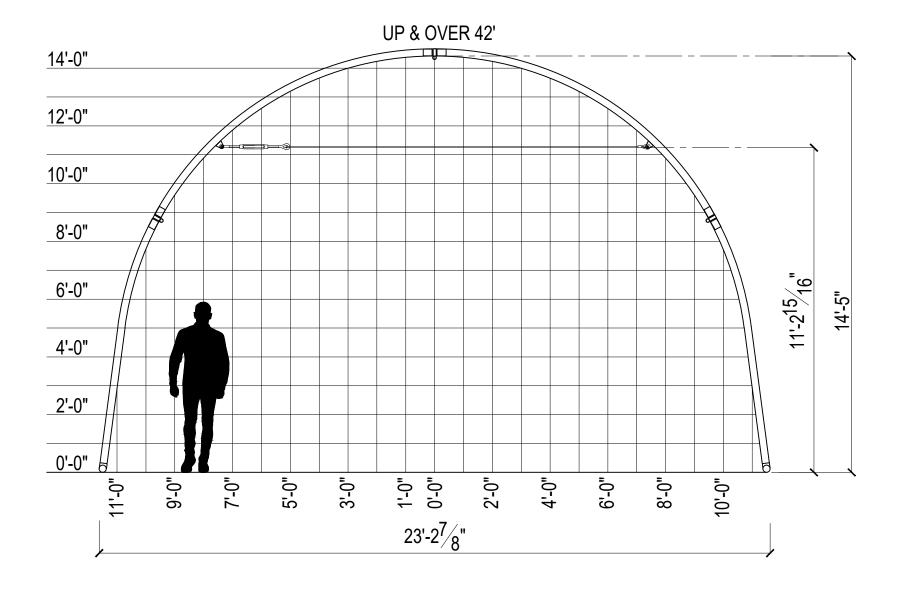

04/03/2024

G1

DWG NO.

|   | PROJECT:  | 42' WIDE FASTCOVER                                                               | TITLE:          | GRID      |
|---|-----------|----------------------------------------------------------------------------------|-----------------|-----------|
| l | LOCATION: | -                                                                                | BUILDING MODEL: | 42' WIDE  |
|   |           | CLUSIVE PROPERTY OF FASTCOVER FABRIC STRUCTURES LTD. AND IS NOT TO BE DUPLICATED | DRAWN BY:       | REVISION: |

04/03/2024

G1

DWG NO.

|     | 6      | DIA       | MAN     | D <sub>x</sub> |     |
|-----|--------|-----------|---------|----------------|-----|
| 6   | DIN    |           |         | AND            | 2   |
| N N | Fa     | st(       | Co      | vei            | B   |
| Ž.  | HIGH G | QUALITY F | ABRIC B | UILDINGS       | . 6 |