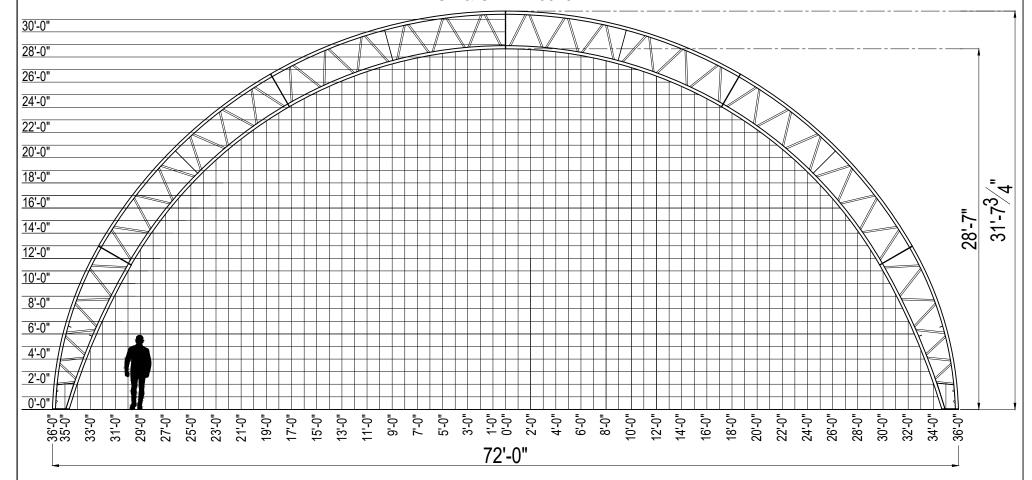

|   | PROJECT:  | 72' WIDE FASTCOVER                                                                                                                      | TITLE:          | GRID      |       |
|---|-----------|-----------------------------------------------------------------------------------------------------------------------------------------|-----------------|-----------|-------|
| 3 | LOCATION: | -                                                                                                                                       | BUILDING MODEL: | 72' WIDE  | DATE: |
|   |           | CLUSIVE PROPERTY OF FASTCOVER FABRIC STRUCTURES LTD. AND IS NOT TO BE DUPLICATED WRITTEN PERMISSION OF FASTCOVER FABRIC STRUCTURES LTD. | DRAWN BY:       | REVISION: | DWG N |

04/03/2024

G1

|        |         | DOMA      | ARRIVE TO THE PROPERTY OF THE | ,       |
|--------|---------|-----------|-------------------------------------------------------------------------------------------------------------------------------------------------------------------------------------------------------------------------------------------------------------------------------------------------------------------------------------------------------------------------------------------------------------------------------------------------------------------------------------------------------------------------------------------------------------------------------------------------------------------------------------------------------------------------------------------------------------------------------------------------------------------------------------------------------------------------------------------------------------------------------------------------------------------------------------------------------------------------------------------------------------------------------------------------------------------------------------------------------------------------------------------------------------------------------------------------------------------------------------------------------------------------------------------------------------------------------------------------------------------------------------------------------------------------------------------------------------------------------------------------------------------------------------------------------------------------------------------------------------------------------------------------------------------------------------------------------------------------------------------------------------------------------------------------------------------------------------------------------------------------------------------------------------------------------------------------------------------------------------------------------------------------------------------------------------------------------------------------------------------------------|---------|
| Á      | A DAME  |           | ~                                                                                                                                                                                                                                                                                                                                                                                                                                                                                                                                                                                                                                                                                                                                                                                                                                                                                                                                                                                                                                                                                                                                                                                                                                                                                                                                                                                                                                                                                                                                                                                                                                                                                                                                                                                                                                                                                                                                                                                                                                                                                                                             | DADA    |
| TO NOT | Fas     | stC       | OV                                                                                                                                                                                                                                                                                                                                                                                                                                                                                                                                                                                                                                                                                                                                                                                                                                                                                                                                                                                                                                                                                                                                                                                                                                                                                                                                                                                                                                                                                                                                                                                                                                                                                                                                                                                                                                                                                                                                                                                                                                                                                                                            | er      |
| 8      | HIGH QU | ALITY FAE | BRIC BUILL                                                                                                                                                                                                                                                                                                                                                                                                                                                                                                                                                                                                                                                                                                                                                                                                                                                                                                                                                                                                                                                                                                                                                                                                                                                                                                                                                                                                                                                                                                                                                                                                                                                                                                                                                                                                                                                                                                                                                                                                                                                                                                                    | DINGS & |