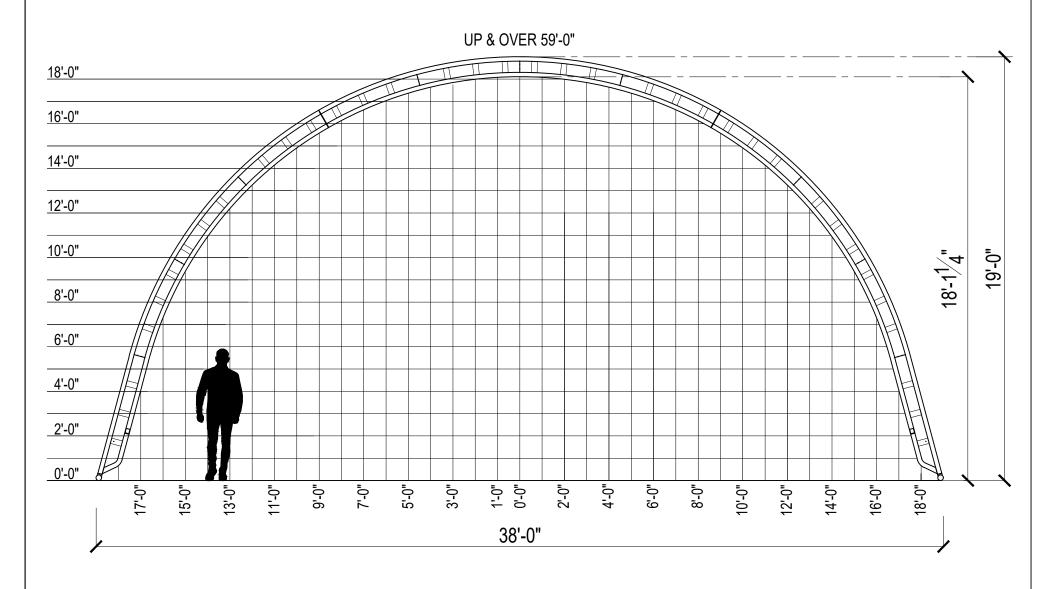

|   | PROJECT:  | 38' WIDE FASTCOVER                                                                                                                      | TITLE:          | GRID      |
|---|-----------|-----------------------------------------------------------------------------------------------------------------------------------------|-----------------|-----------|
| а | LOCATION: | -                                                                                                                                       | BUILDING MODEL: | 38' WIDE  |
|   |           | CLUSIVE PROPERTY OF FASTCOVER FABRIC STRUCTURES LTD. AND IS NOT TO BE DUPLICATED WRITTEN PERMISSION OF FASTCOVER FABRIC STRUCTURES LTD. | DRAWN BY:       | REVISION: |