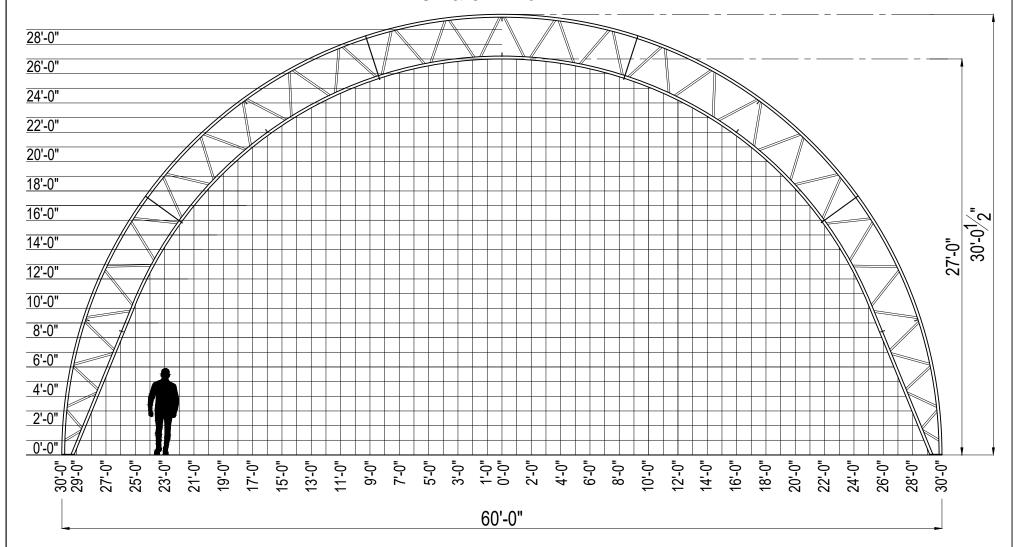

|   | PROJECT:  | 30' WIDE COMPACT FASTCOVER                                                                                                                              | Tľ |
|---|-----------|---------------------------------------------------------------------------------------------------------------------------------------------------------|----|
| ì | LOCATION: | -                                                                                                                                                       | BU |
|   |           | S THE EXCLUSIVE PROPERTY OF FASTCOVER FABRIC STRUCTURES LTD. AND IS NOT TO BE DUPLICATED VITHOUT WRITTEN PERMISSION OF FASTCOVER FABRIC STRUCTURES LTD. | DF |

| TITLE:          | GRID       |         |            |
|-----------------|------------|---------|------------|
| BUILDING MODEL: | 30' C WIDE | DATE:   | 04/03/2024 |
| DRAWN BY:       | REVISION:  | DWG NO. | G1         |