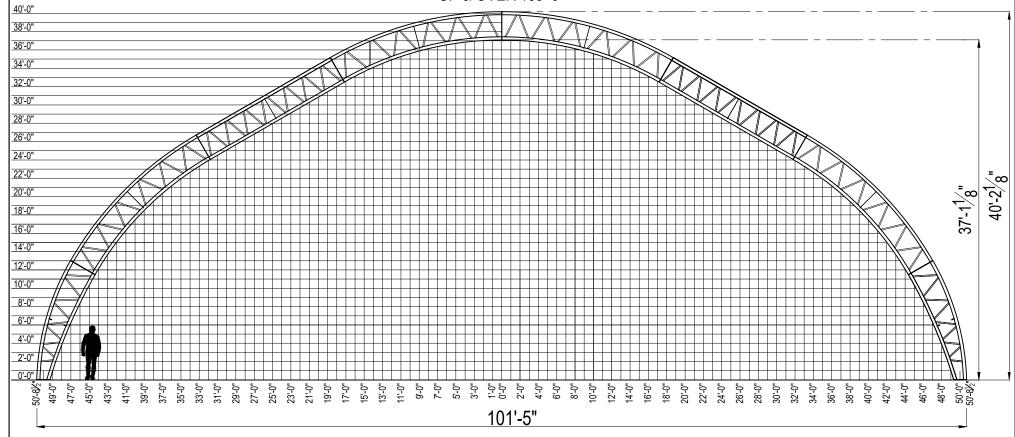

|   | PROJECT:  | 100' WIDE FASTCOVER                                                                                                                       | TITLE:          | GRID      |         |            |
|---|-----------|-------------------------------------------------------------------------------------------------------------------------------------------|-----------------|-----------|---------|------------|
| а | LOCATION: | -                                                                                                                                         | BUILDING MODEL: | 100' WIDE | DATE:   | 04/03/2024 |
|   |           | XCLUSIVE PROPERTY OF FASTCOVER FABRIC STRUCTURES LTD. AND IS NOT TO BE DUPLICATED TWRITTEN PERMISSION OF FASTCOVER FABRIC STRUCTURES LTD. | DRAWN BY:       | REVISION: | DWG NO. | G1         |