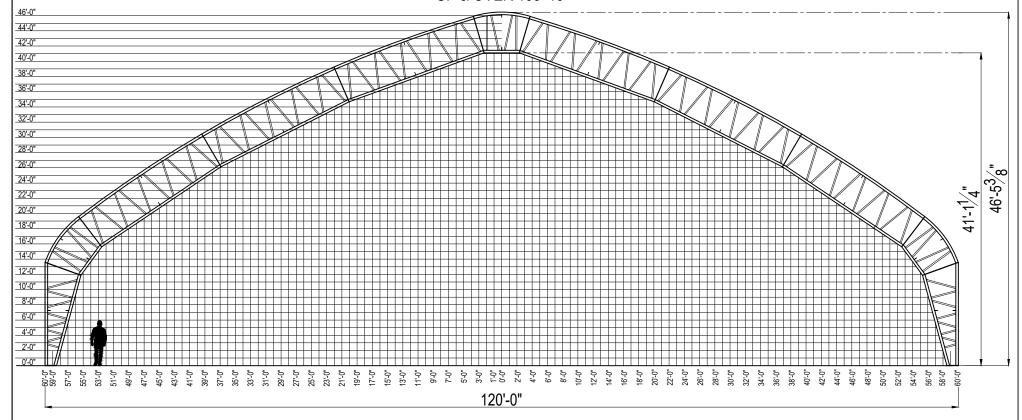

|   | PROJECT:  | 120' WIDE FASTCOVER                                                                                                                           | TITLE:          | GRID      |         |            |
|---|-----------|-----------------------------------------------------------------------------------------------------------------------------------------------|-----------------|-----------|---------|------------|
| а | LOCATION: | -                                                                                                                                             | BUILDING MODEL: | 120' WIDE | DATE:   | 04/03/2024 |
|   |           | XCLUSIVE PROPERTY OF FASTCOVER FABRIC STRUCTURES LTD. AND IS NOT TO BE DUPLICATED<br>T WRITTEN PERMISSION OF FASTCOVER FABRIC STRUCTURES LTD. | DRAWN BY:       | REVISION: | DWG NO. | G1         |