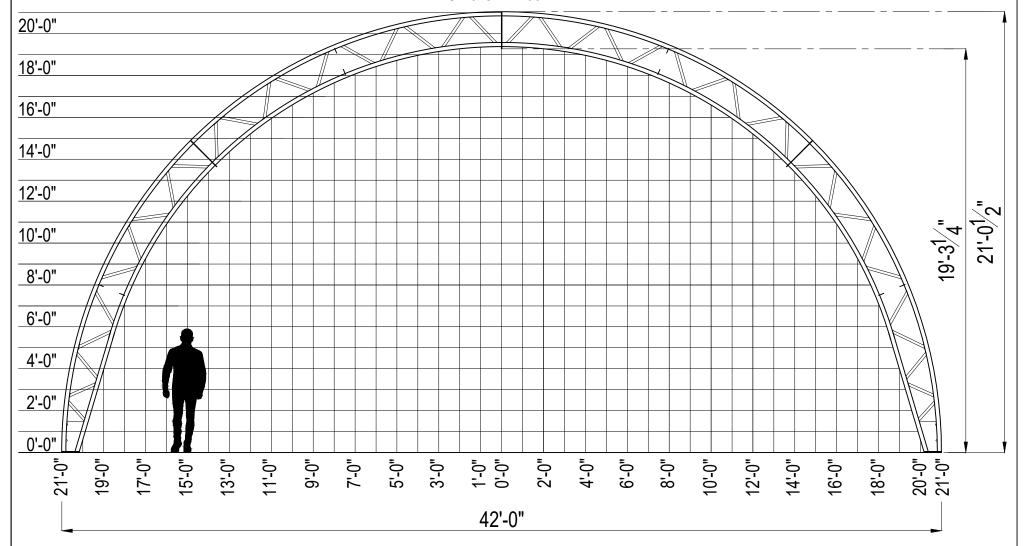

04/03/2024

G1

DWG NO.

|   | PROJECT:  | 42' WIDE FASTCOVER                                                               | TITLE:          | GRID      |
|---|-----------|----------------------------------------------------------------------------------|-----------------|-----------|
| l | LOCATION: | -                                                                                | BUILDING MODEL: | 42' WIDE  |
|   |           | CLUSIVE PROPERTY OF FASTCOVER FABRIC STRUCTURES LTD. AND IS NOT TO BE DUPLICATED | DRAWN BY:       | REVISION: |