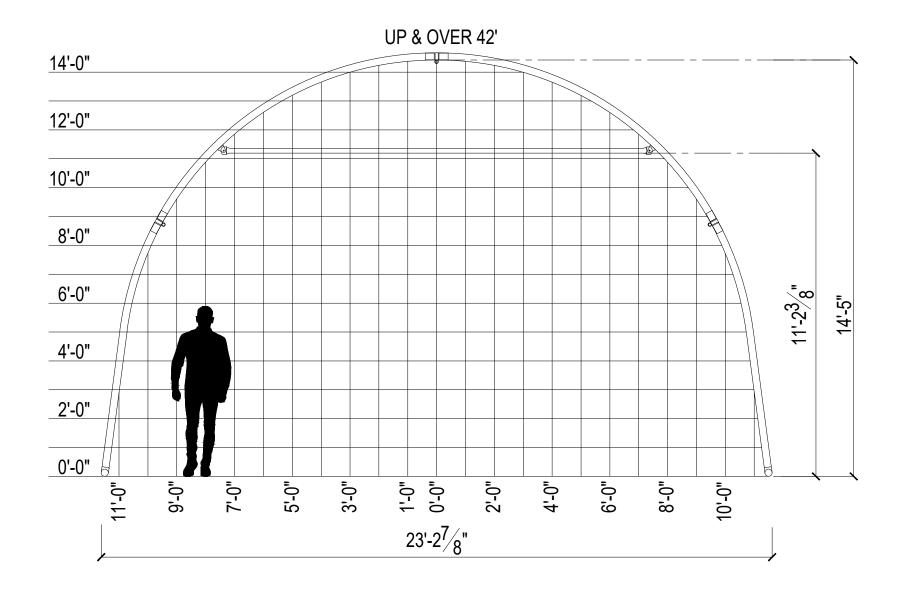

|   | PROJECT:  | 24' WIDE COMPACT FASTCOVER                                                                                                                               |  |
|---|-----------|----------------------------------------------------------------------------------------------------------------------------------------------------------|--|
| 1 | LOCATION: | -                                                                                                                                                        |  |
|   |           | IS THE EXCLUSIVE PROPERTY OF FASTCOVER FABRIC STRUCTURES LTD. AND IS NOT TO BE DUPLICATED WITHOUT WRITTEN PERMISSION OF FASTCOVER FABRIC STRUCTURES LTD. |  |

| TITLE:          | GRID       |         |            |
|-----------------|------------|---------|------------|
| BUILDING MODEL: | 24' C WIDE | DATE:   | 22/02/2024 |
| DRAWN BY:       | REVISION:  | DWG NO. | G1         |