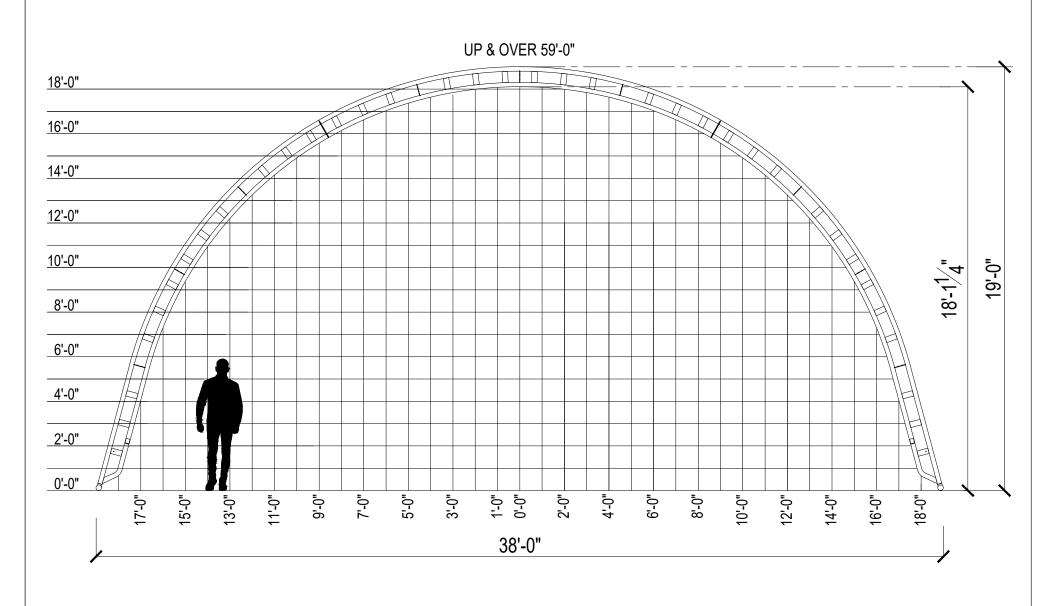

|   | PROJECT:  | 38' WIDE FASTCOVER                                                                                                                     | ٦ |
|---|-----------|----------------------------------------------------------------------------------------------------------------------------------------|---|
| 3 | LOCATION: | -                                                                                                                                      | E |
|   |           | CLUSIVE PROPERTY OF FASTCOVER FABRIC STRUCTURES LTD. AND IS NOT TO BE DUPLICATED WITTEN PERMISSION OF FASTCOVER FABRIC STRUCTURES LTD. | [ |

| TITLE:          | GRID      |         |            |
|-----------------|-----------|---------|------------|
| BUILDING MODEL: | 38' WIDE  | DATE:   | 22/02/2024 |
| DRAWN BY:       | REVISION: | DWG NO. | G1         |