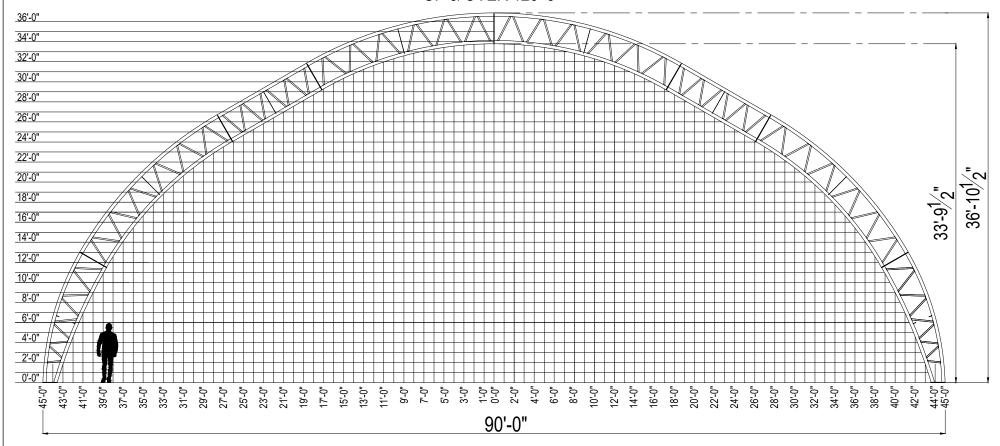

|   | PROJECT:  | 90' WIDE FASTCOVER                                                                                                                          |  |
|---|-----------|---------------------------------------------------------------------------------------------------------------------------------------------|--|
| l | LOCATION: | -                                                                                                                                           |  |
|   |           | XCLUSIVE PROPERTY OF FASTCOVER FABRIC STRUCTURES LTD. AND IS NOT TO BE DUPLICATED IT WRITTEN PERMISSION OF FASTCOVER FABRIC STRUCTURES LTD. |  |

| IIILE:          | GRID      |   |        |            |
|-----------------|-----------|---|--------|------------|
| BUILDING MODEL: | 90' WIDE  | С | DATE:  | 26/02/2024 |
| DRAWN BY:       | REVISION: |   | WG NO. | G1         |