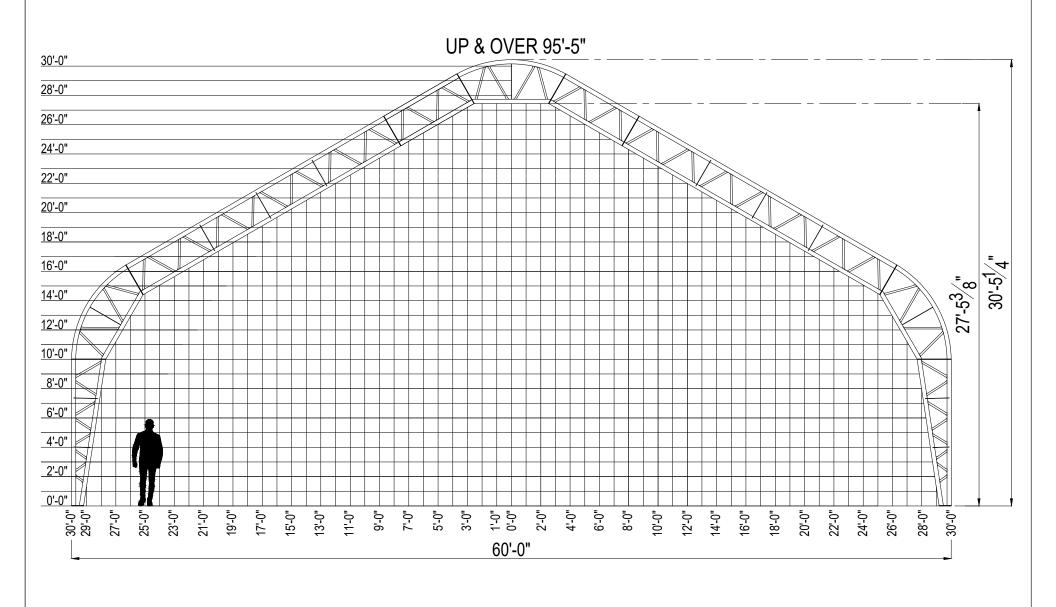

# UP & OVER 94'-4"

|   | PROJECT:  | 60' WIDE FASTCOVER                                                                                                                         | TITLE:          |
|---|-----------|--------------------------------------------------------------------------------------------------------------------------------------------|-----------------|
| 1 | LOCATION: | -                                                                                                                                          | BUILDING MODEL: |
|   |           | XCLUSIVE PROPERTY OF FASTCOVER FABRIC STRUCTURES LTD. AND IS NOT TO BE DUPLICATED I WRITTEN PERMISSION OF FASTCOVER FABRIC STRUCTURES LTD. | DRAWN BY:       |

|    | IIILE:          | GRID      |         |            |
|----|-----------------|-----------|---------|------------|
|    | BUILDING MODEL: | 60' WIDE  | DATE:   | 26/02/2024 |
| ΞD | DRAWN BY:       | REVISION: | DWG NO. | G1         |