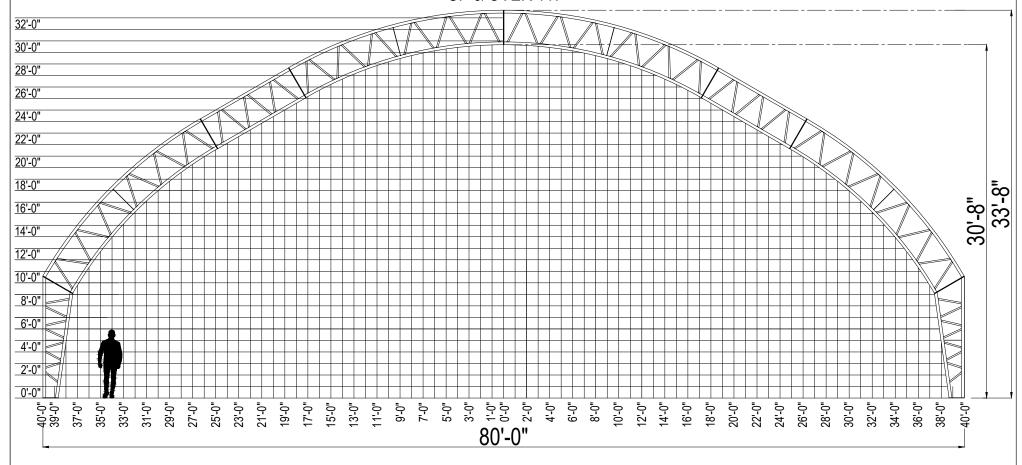

|   | PROJECT:  | 80' WIDE FASTCOVER                                                                                                                            |  |
|---|-----------|-----------------------------------------------------------------------------------------------------------------------------------------------|--|
| l | LOCATION: | -                                                                                                                                             |  |
|   |           | XCLUSIVE PROPERTY OF FASTCOVER FABRIC STRUCTURES LTD. AND IS NOT TO BE DUPLICATED<br>T WRITTEN PERMISSION OF FASTCOVER FABRIC STRUCTURES LTD. |  |

| TITLE:          | GRID      |         |            |
|-----------------|-----------|---------|------------|
| BUILDING MODEL: | 80' WIDE  | DATE:   | 22/02/2024 |
| DRAWN BY:       | REVISION: | DWG NO. | G1         |