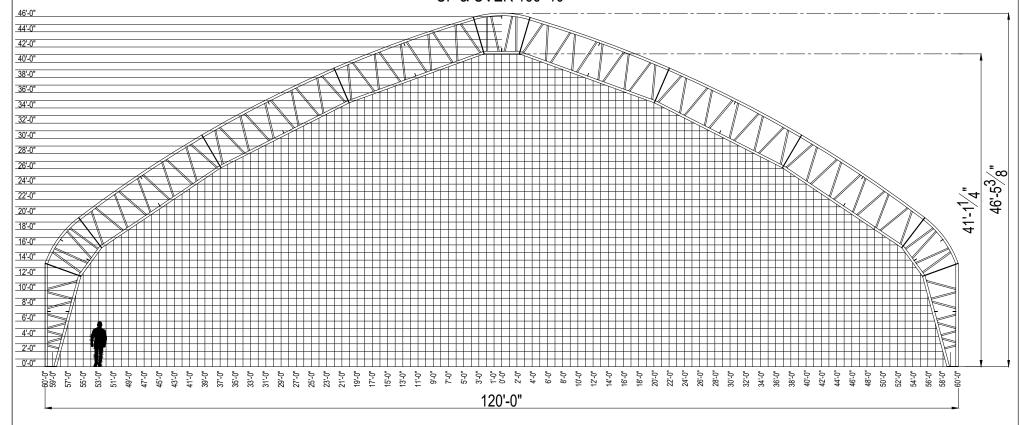

#### UP & OVER 166'-10"

|   | PROJECT:  | 120' WIDE FASTCOVER                                                                                                                          |  |
|---|-----------|----------------------------------------------------------------------------------------------------------------------------------------------|--|
| l | LOCATION: | -                                                                                                                                            |  |
|   |           | EXCLUSIVE PROPERTY OF FASTCOVER FABRIC STRUCTURES LTD. AND IS NOT TO BE DUPLICATED IT WRITTEN PERMISSION OF FASTCOVER FABRIC STRUCTURES LTD. |  |

| TITLE:          | GRID      |                  |
|-----------------|-----------|------------------|
| BUILDING MODEL: | 120' WIDE | DATE: 26/02/2024 |
| DRAWN BY:       | REVISION: | DWG NO.          |