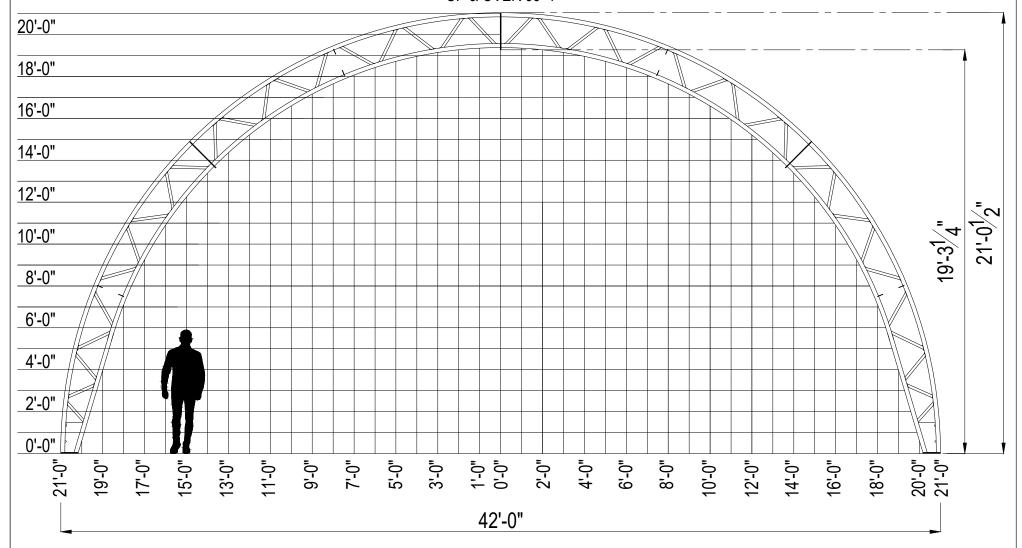

|   | PROJECT:  | 42' WIDE FASTCOVER                                                                                                                      | TITL |
|---|-----------|-----------------------------------------------------------------------------------------------------------------------------------------|------|
| ì | LOCATION: | -                                                                                                                                       | BUIL |
|   | _         | CLUSIVE PROPERTY OF FASTCOVER FABRIC STRUCTURES LTD. AND IS NOT TO BE DUPLICATED WRITTEN PERMISSION OF FASTCOVER FABRIC STRUCTURES LTD. | DRA  |

|    | IIILE:          | GRID      |         |            |
|----|-----------------|-----------|---------|------------|
|    | BUILDING MODEL: | 42' WIDE  | DATE:   | 26/02/2024 |
| ED | DRAWN BY:       | REVISION: | DWG NO. | G1         |