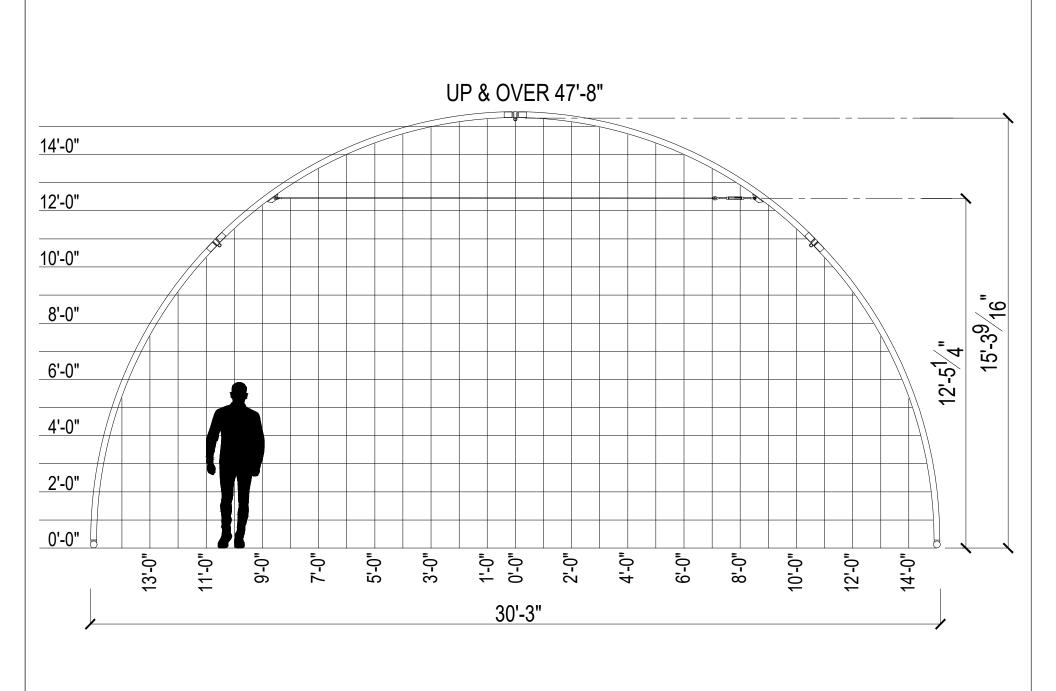

|   | PROJECT:  | 30' WIDE COMPACT FASTCOVER                                                                                                                              |   |
|---|-----------|---------------------------------------------------------------------------------------------------------------------------------------------------------|---|
| l | LOCATION: | -                                                                                                                                                       | Ī |
|   | -         | S THE EXCLUSIVE PROPERTY OF FASTCOVER FABRIC STRUCTURES LTD. AND IS NOT TO BE DUPLICATED MITHOUT WRITTEN PERMISSION OF FASTCOVER FABRIC STRUCTURES LTD. | Ī |

| TITLE:          | GRID       |         |            |
|-----------------|------------|---------|------------|
| BUILDING MODEL: | 30' C WIDE | DATE:   | 22/02/2024 |
| DRAWN BY:       | REVISION:  | DWG NO. | G1         |