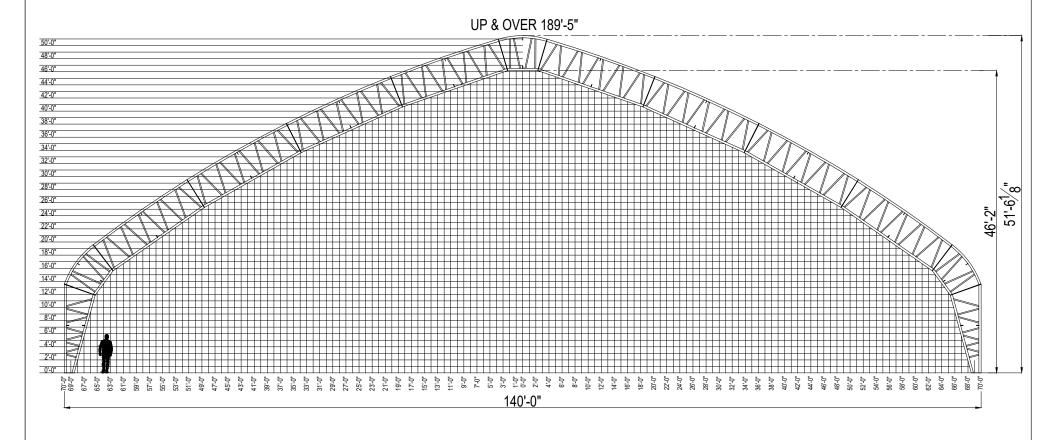

| PROJECT:  | 140' WIDE FASTCOVER                                                               |
|-----------|-----------------------------------------------------------------------------------|
| LOCATION: | -                                                                                 |
| -         | XCLUSIVE PROPERTY OF FASTCOVER FABRIC STRUCTURES LTD. AND IS NOT TO BE DUPLICATED |

TITLE:

BUILDING MODEL:

DRAWN BY:

GRID

26/02/2024

G1

DWG NO.

140' WIDE

REVISION: