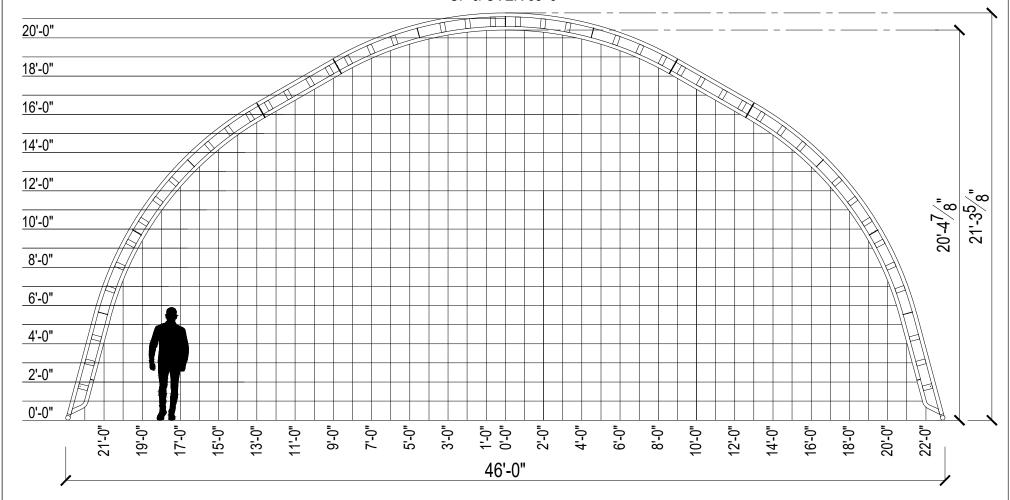

|   | PROJECT:  | 38' WIDE FASTCOVER                                                                                                                     | ٦ |
|---|-----------|----------------------------------------------------------------------------------------------------------------------------------------|---|
| 3 | LOCATION: | -                                                                                                                                      | E |
|   |           | CLUSIVE PROPERTY OF FASTCOVER FABRIC STRUCTURES LTD. AND IS NOT TO BE DUPLICATED WITTEN PERMISSION OF FASTCOVER FABRIC STRUCTURES LTD. | [ |

| TITLE:          | GRID      |         |            |
|-----------------|-----------|---------|------------|
| BUILDING MODEL: | 38' WIDE  | DATE:   | 22/02/2024 |
| DRAWN BY:       | REVISION: | DWG NO. | G1         |