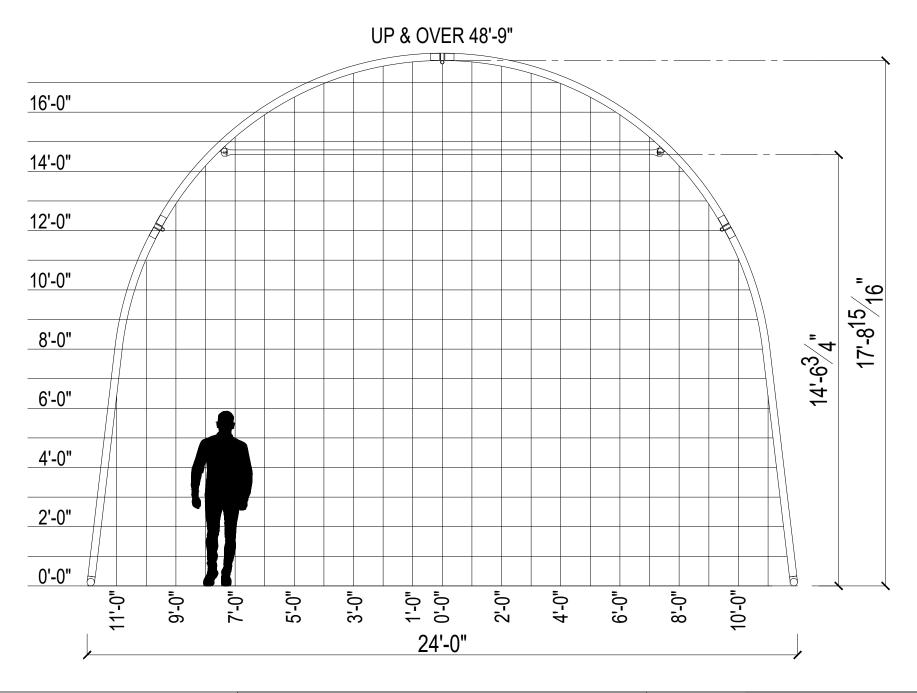

399 Ravenhurst St. Winnipeg MB.Canada LOCATION: **R2C 5K3** 

PROJECT: 24' WIDE HI-PROFILE FASTCOVER

BY ANY MEANS WITHOUT WRITTEN PERMISSION OF FASTCOVER FABRIC STRUCTURES LTD.

TITLE: **GRID** BUILDING MODEL: 24' HP WIDE 22/02/2024 THIS DRAWING IS THE EXCLUSIVE PROPERTY OF FASTCOVER FABRIC STRUCTURES LTD. AND IS NOT TO BE DUPLICATED DRAWN BY: REVISION: DWG NO. G1