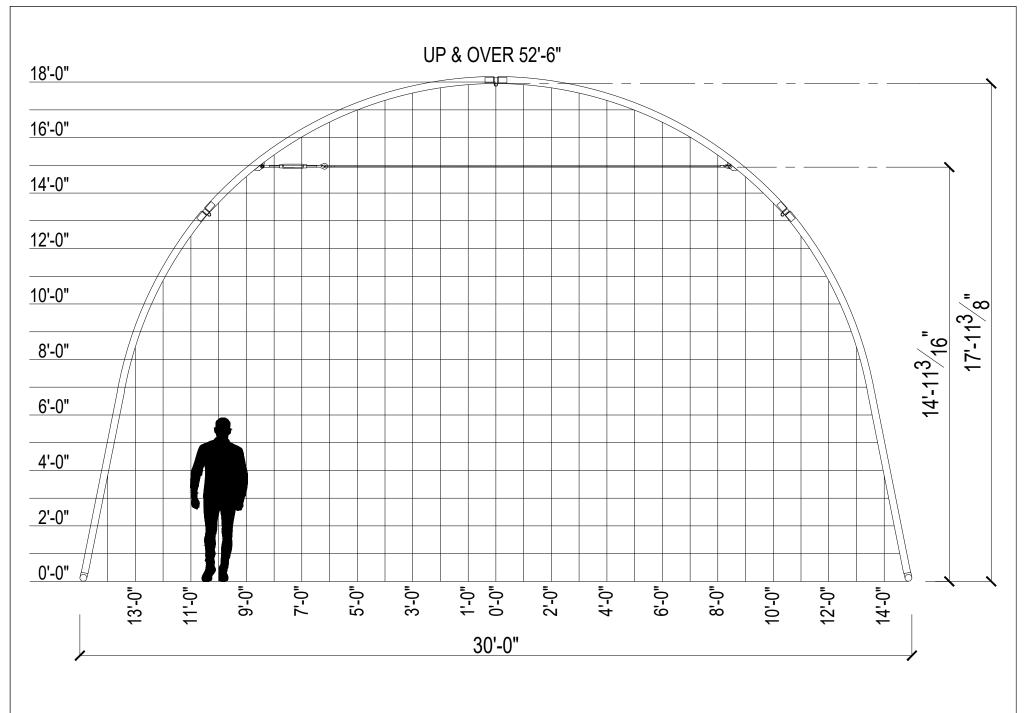

|   | PROJECT:  | 30' WIDE HI-PROFILE FASTCOVER                                                                                                                            |
|---|-----------|----------------------------------------------------------------------------------------------------------------------------------------------------------|
| l | LOCATION: | -                                                                                                                                                        |
|   |           | IS THE EXCLUSIVE PROPERTY OF FASTCOVER FABRIC STRUCTURES LTD. AND IS NOT TO BE DUPLICATED WITHOUT WRITTEN PERMISSION OF FASTCOVER FABRIC STRUCTURES LTD. |

| TITLE:          | GRID        |         |            |
|-----------------|-------------|---------|------------|
| BUILDING MODEL: | 30' HP WIDE | DATE:   | 22/02/2024 |
| DRAWN BY:       | REVISION:   | DWG NO. | G1         |