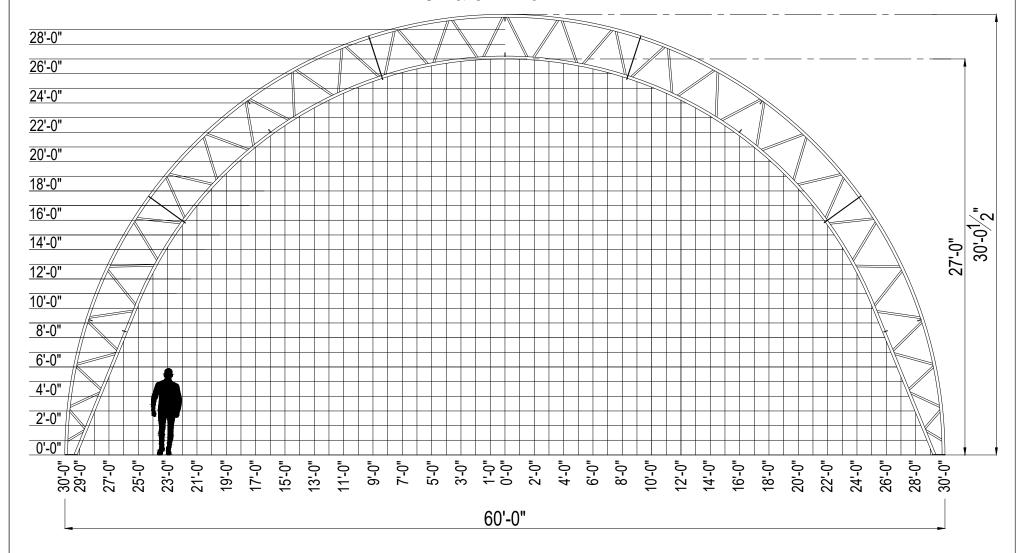

|   | PROJECT:  | 30' WIDE COMPACT FASTCOVER                                                                                                                              |   |
|---|-----------|---------------------------------------------------------------------------------------------------------------------------------------------------------|---|
| l | LOCATION: | -                                                                                                                                                       | Ī |
|   | -         | S THE EXCLUSIVE PROPERTY OF FASTCOVER FABRIC STRUCTURES LTD. AND IS NOT TO BE DUPLICATED MITHOUT WRITTEN PERMISSION OF FASTCOVER FABRIC STRUCTURES LTD. | Ī |

| TITLE:          | GRID       |         |            |
|-----------------|------------|---------|------------|
| BUILDING MODEL: | 30' C WIDE | DATE:   | 22/02/2024 |
| DRAWN BY:       | REVISION:  | DWG NO. | G1         |