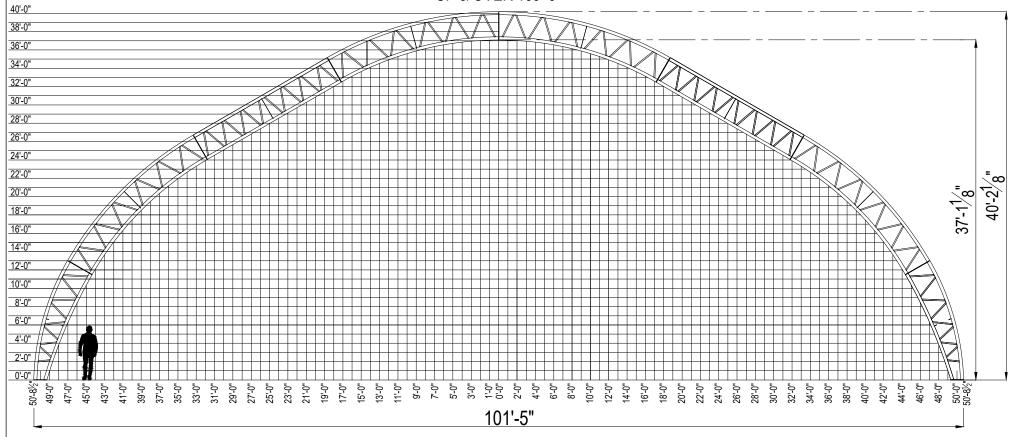

|   | PROJECT:  | 100' WIDE FASTCOVER                                                                                                                          |   |
|---|-----------|----------------------------------------------------------------------------------------------------------------------------------------------|---|
| l | LOCATION: | -                                                                                                                                            |   |
|   |           | EXCLUSIVE PROPERTY OF FASTCOVER FABRIC STRUCTURES LTD. AND IS NOT TO BE DUPLICATED IT WRITTEN PERMISSION OF FASTCOVER FABRIC STRUCTURES LTD. | ľ |

| TITLE:          | GRID      |         |            |
|-----------------|-----------|---------|------------|
| BUILDING MODEL: | 100' WIDE | DATE:   | 26/02/2024 |
| DRAWN BY:       | REVISION: | DWG NO. | G1         |