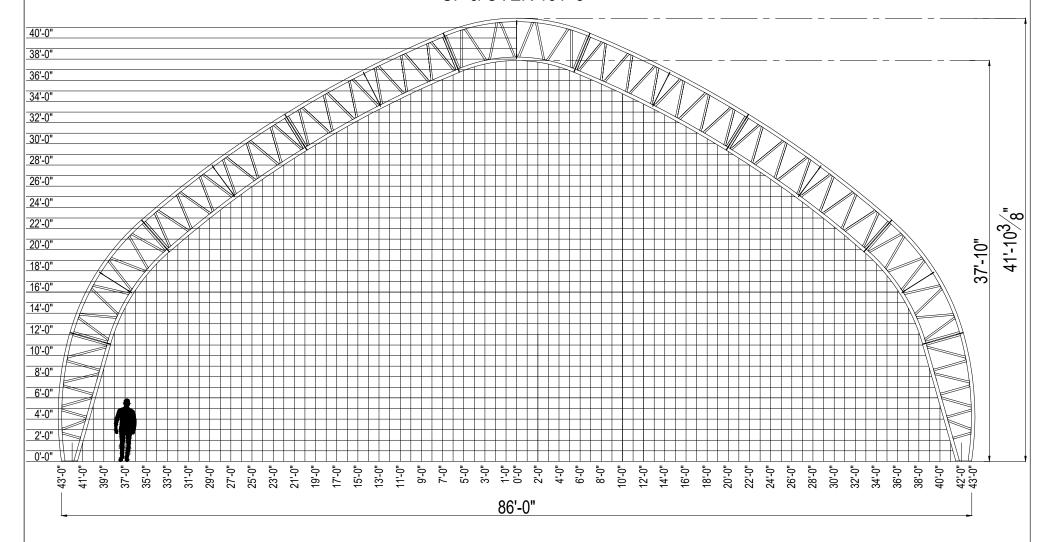

## UP & OVER 131'-8"

399 Ravenhurst St. Winnipeg MB.Canada R2C 5K3

|   | PROJECT:  | 86' WIDE FASTCOVER                                                                                                                      | TITLE:          |
|---|-----------|-----------------------------------------------------------------------------------------------------------------------------------------|-----------------|
| 1 | LOCATION: | -                                                                                                                                       | BUILDING MODEL: |
|   |           | CLUSIVE PROPERTY OF FASTCOVER FABRIC STRUCTURES LTD. AND IS NOT TO BE DUPLICATED WRITTEN PERMISSION OF FASTCOVER FABRIC STRUCTURES LTD. | DRAWN BY:       |

GRID

86' WIDE

REVISION:

26/02/2024

G1

DWG NO.