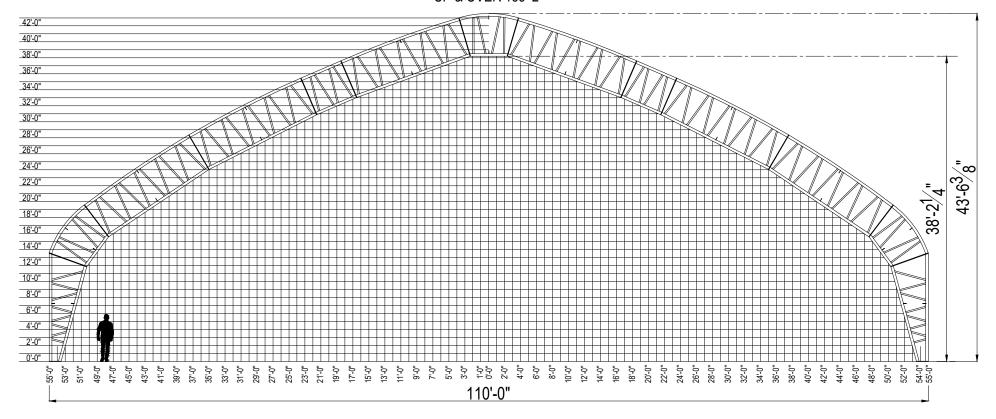

#### UP & OVER 155'-2"

399 Ravenhurst St. Winnipeg MB.Canada R2C 5K3

|   | PROJECT:  | 110' WIDE FASTCOVER                                                                                                                       | TITLE:          |
|---|-----------|-------------------------------------------------------------------------------------------------------------------------------------------|-----------------|
| l | LOCATION: | -                                                                                                                                         | BUILDING MODEL: |
|   |           | XCLUSIVE PROPERTY OF FASTCOVER FABRIC STRUCTURES LTD. AND IS NOT TO BE DUPLICATED TWRITTEN PERMISSION OF FASTCOVER FABRIC STRUCTURES LTD. | DRAWN BY:       |

GRID

110' WIDE

REVISION:

26/02/2024

DWG NO.