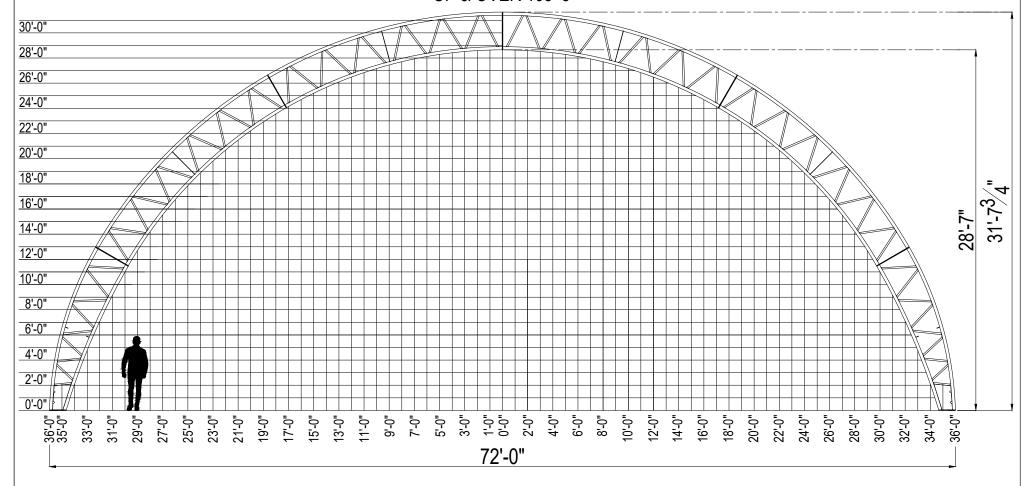

## UP & OVER 105'-5"

|   | PROJECT:  | 72' WIDE FASTCOVER                                                                                                                       |  |
|---|-----------|------------------------------------------------------------------------------------------------------------------------------------------|--|
| l | LOCATION: | -                                                                                                                                        |  |
|   |           | XCLUSIVE PROPERTY OF FASTCOVER FABRIC STRUCTURES LTD. AND IS NOT TO BE DUPLICATED TWITTEN PERMISSION OF FASTCOVER FABRIC STRUCTURES LTD. |  |

|   | TITLE:          | GRID      |         |            |
|---|-----------------|-----------|---------|------------|
|   | BUILDING MODEL: | 72' WIDE  | DATE:   | 26/02/2024 |
| D | DRAWN BY:       | REVISION: | DWG NO. | G1         |