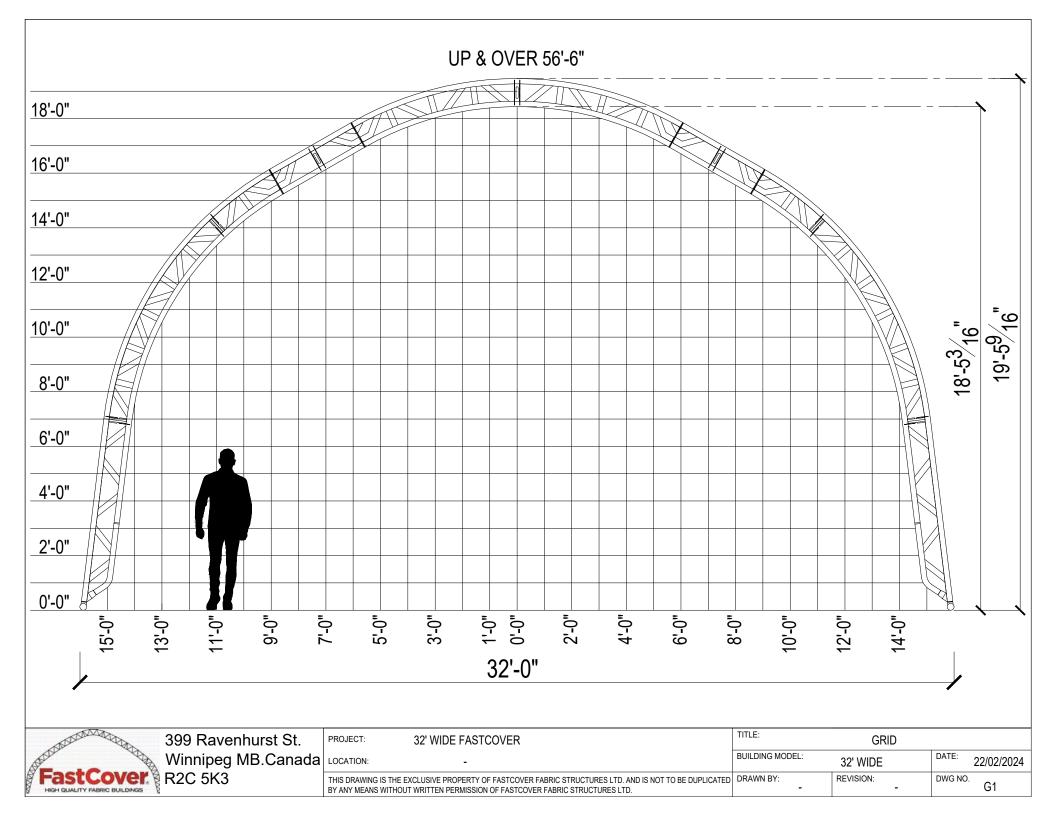

|   | PROJECT:  | 38' WIDE FASTCOVER                                                                                                                     | ٦ |
|---|-----------|----------------------------------------------------------------------------------------------------------------------------------------|---|
| 3 | LOCATION: | -                                                                                                                                      | E |
|   |           | CLUSIVE PROPERTY OF FASTCOVER FABRIC STRUCTURES LTD. AND IS NOT TO BE DUPLICATED WITTEN PERMISSION OF FASTCOVER FABRIC STRUCTURES LTD. | [ |

| TITLE:          | GRID      |         |            |
|-----------------|-----------|---------|------------|
| BUILDING MODEL: | 38' WIDE  | DATE:   | 22/02/2024 |
| DRAWN BY:       | REVISION: | DWG NO. | G1         |